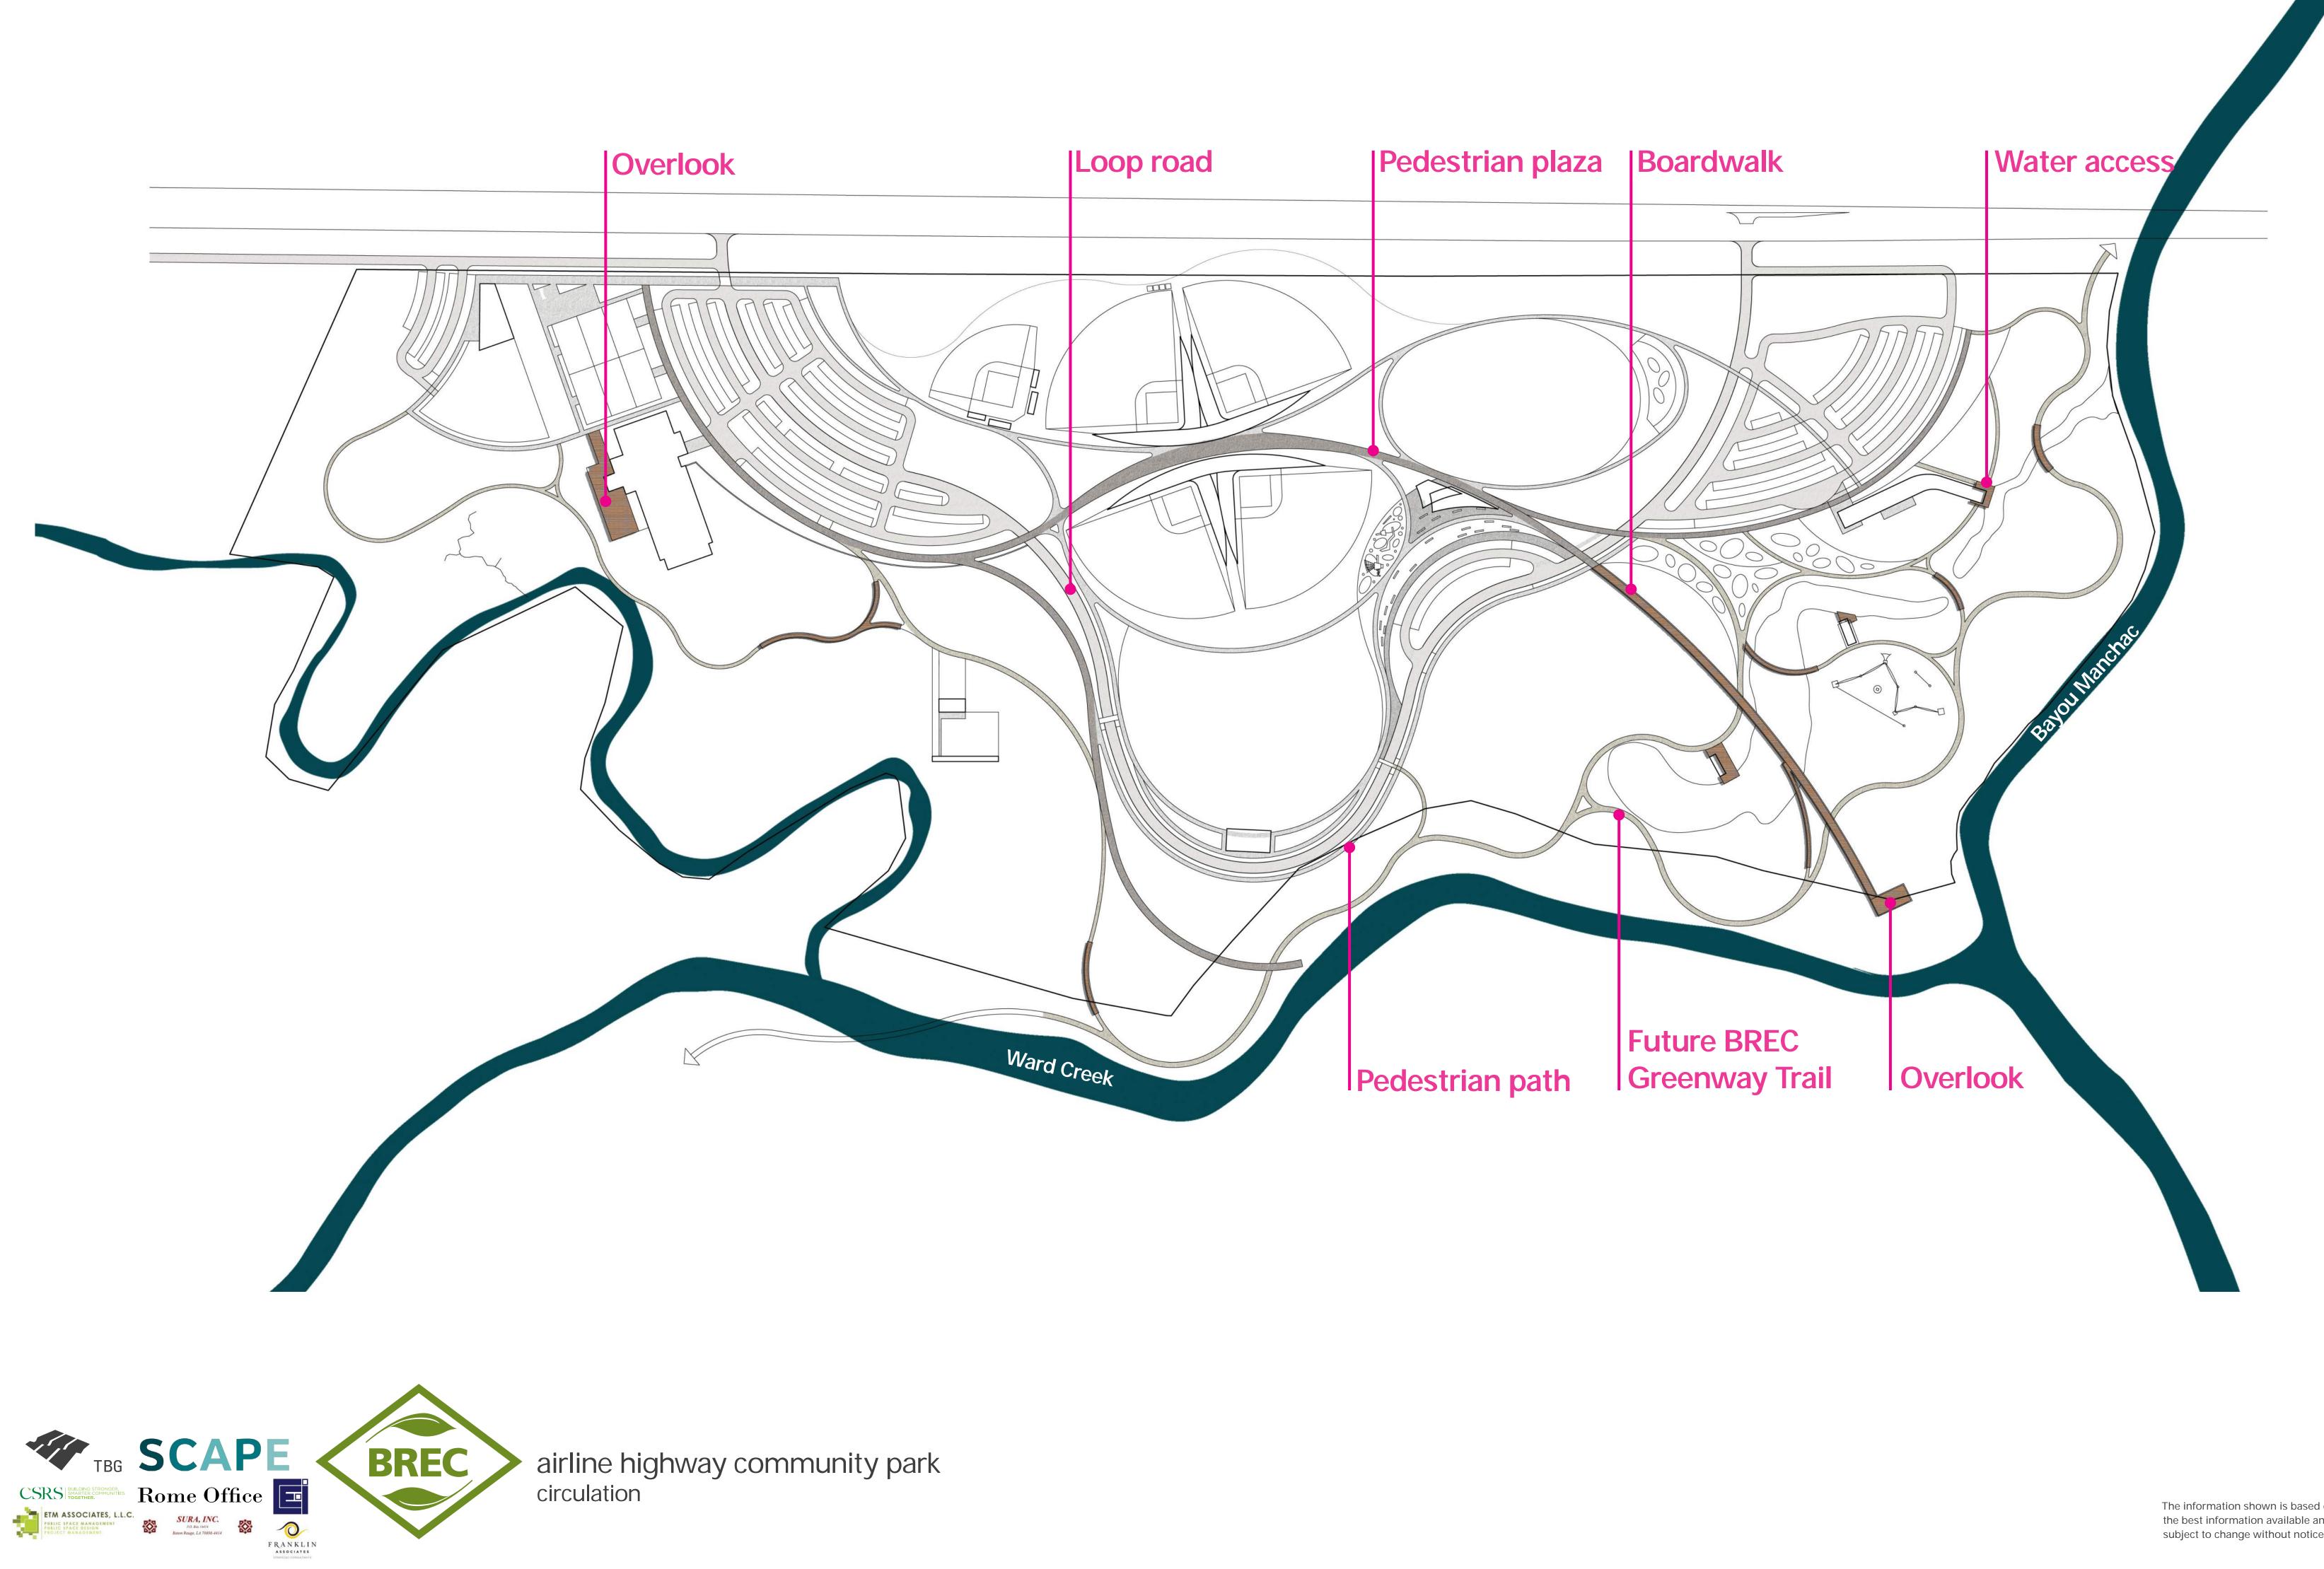

## Legend

- 01 Maintenance Building
- 02 FEMA Rec Center
- 03 Airgun Range
- 04 Reforestation
- 05 Event Lawn & Open Space
- 06 BREC Future Greenway Trail
- 07 Loop Road (curbless, tree lined)
- 08 Reconstructed Pond and Stream Meander
- 09 Preservation Classroom
- 10 Historical and Education Node
- 11 Splash Pad / Restrooms
- 12 Ball Fields/Concessions
- 13 Multi-Purpose Lawn
- 14 Dog Park
- 15 Adventure Playground
- 16 Boathouse/Nature Center
- 17 Kayak Launch
- 18 Bio-swales
- 19 Sustainable Parking Lots

airline highway community park master plan

airline highway community park outdoor classroom

airline highway community park ball fields

boardwalk bridge

dwarf palmetto Sabal minor

airline highway community park historical zone