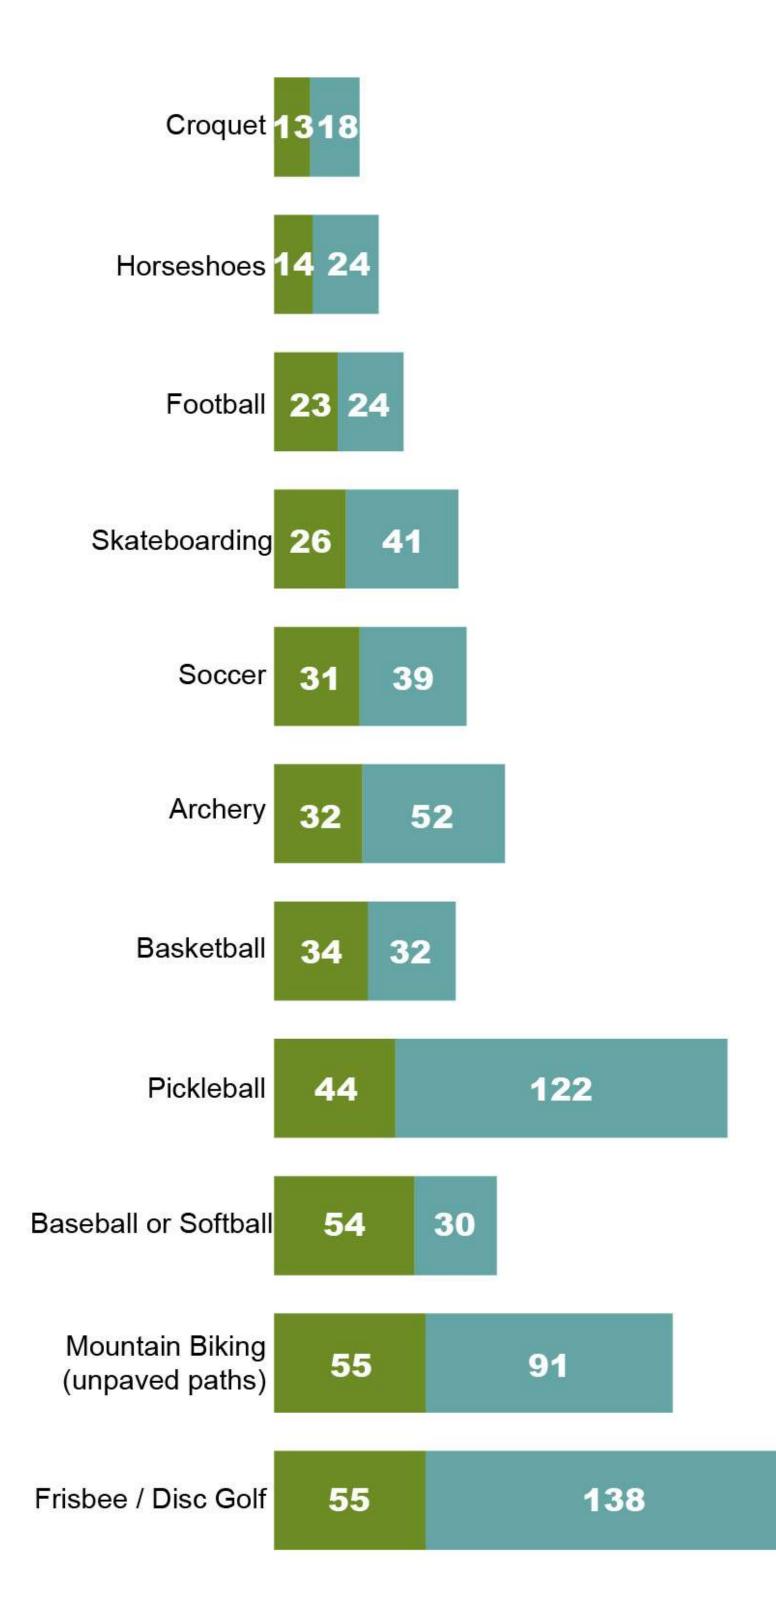

## What are your favorite outdoor recreational activities? a) Have you done this activity in the last 12 months? b) Are more of these facilities needed?

airline highway community park survey results