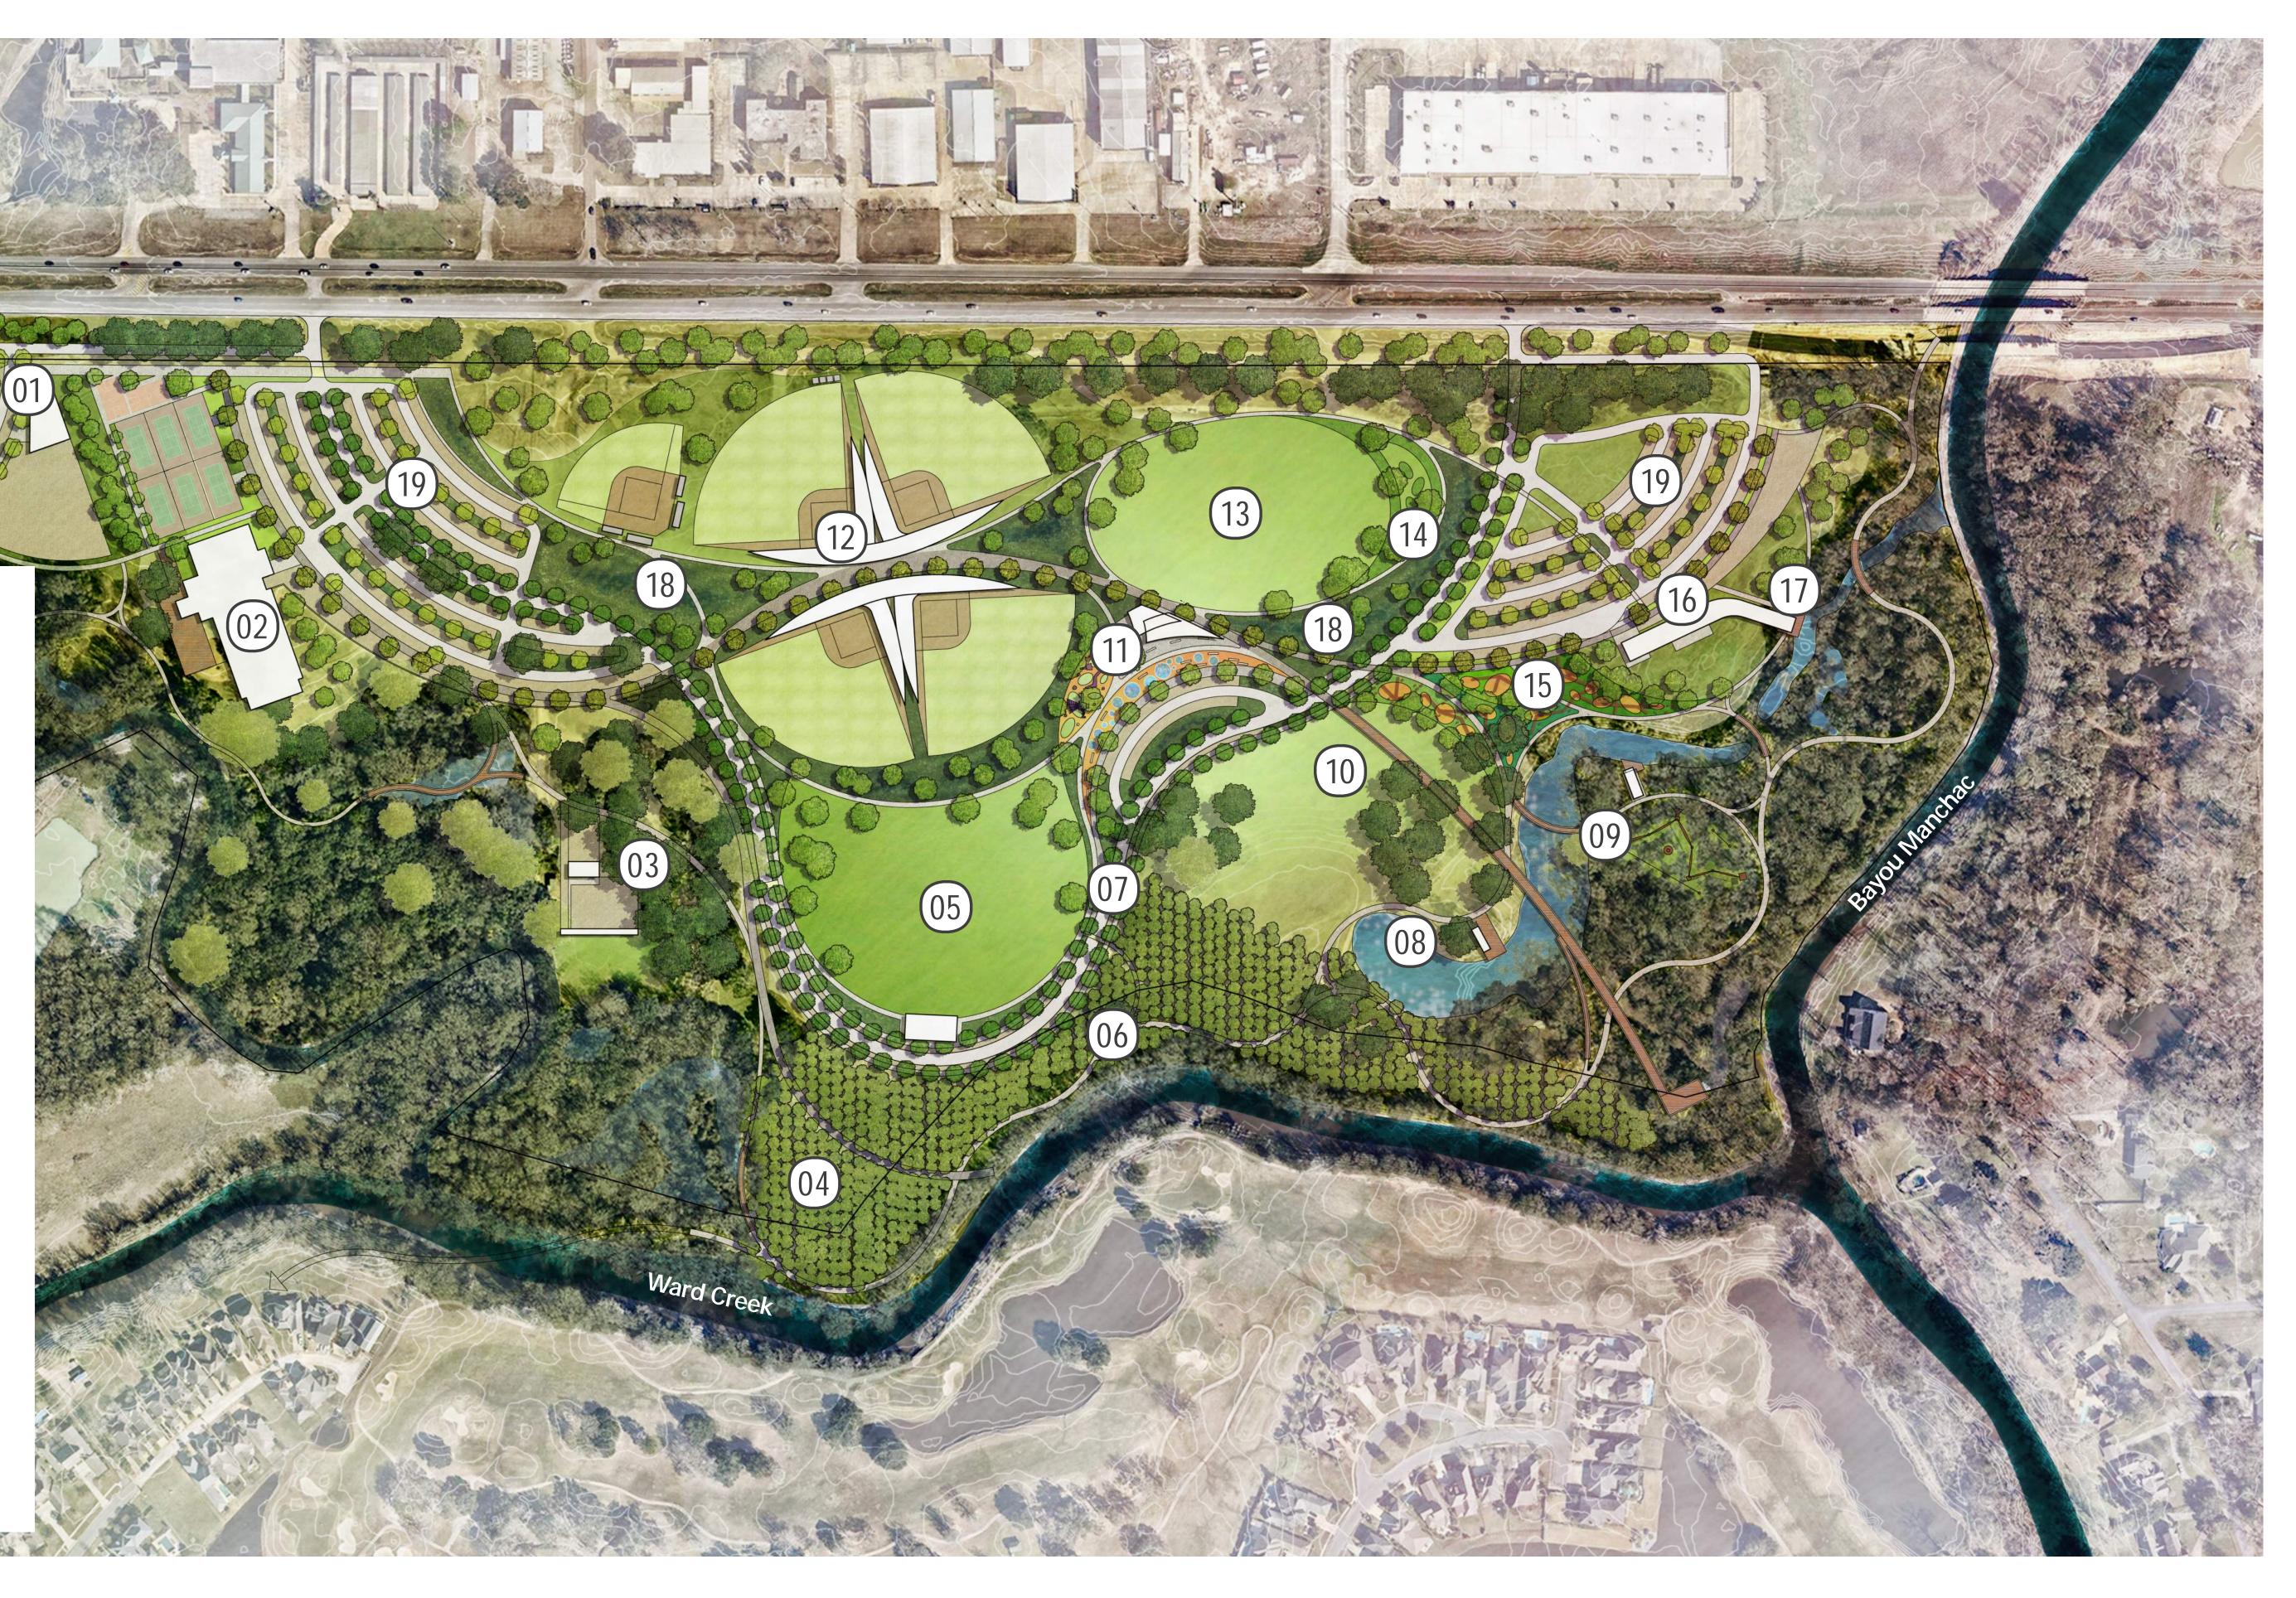

## Legend

- 01 Maintenance Building
- 02 FEMA Rec Center
- 03 Airgun Range
- 04 Reforestation
- 05 Event Lawn & Open Space
- 06 BREC Future Greenway Trail
- 07 Loop Road (curbless, tree lined)
- 08 Reconstructed Pond and Stream Meander
- 09 Preservation Classroom
- 10 Historical and Education Node
- 11 Splash Pad / Restrooms
- 12 Ball Fields/Concessions
- 13 Multi-Purpose Lawn
- 14 Dog Park
- 15 Adventure Playground
- 16 Boathouse/Nature Center
- 17 Kayak Launch
- 18 Bio-swales
- 19 Sustainable Parking Lots

airline highway community park master plan

airline highway community park outdoor classroom

airline highway community park ball fields

boardwalk bridge

dwarf palmetto Sabal minor

airline highway community park historical zone