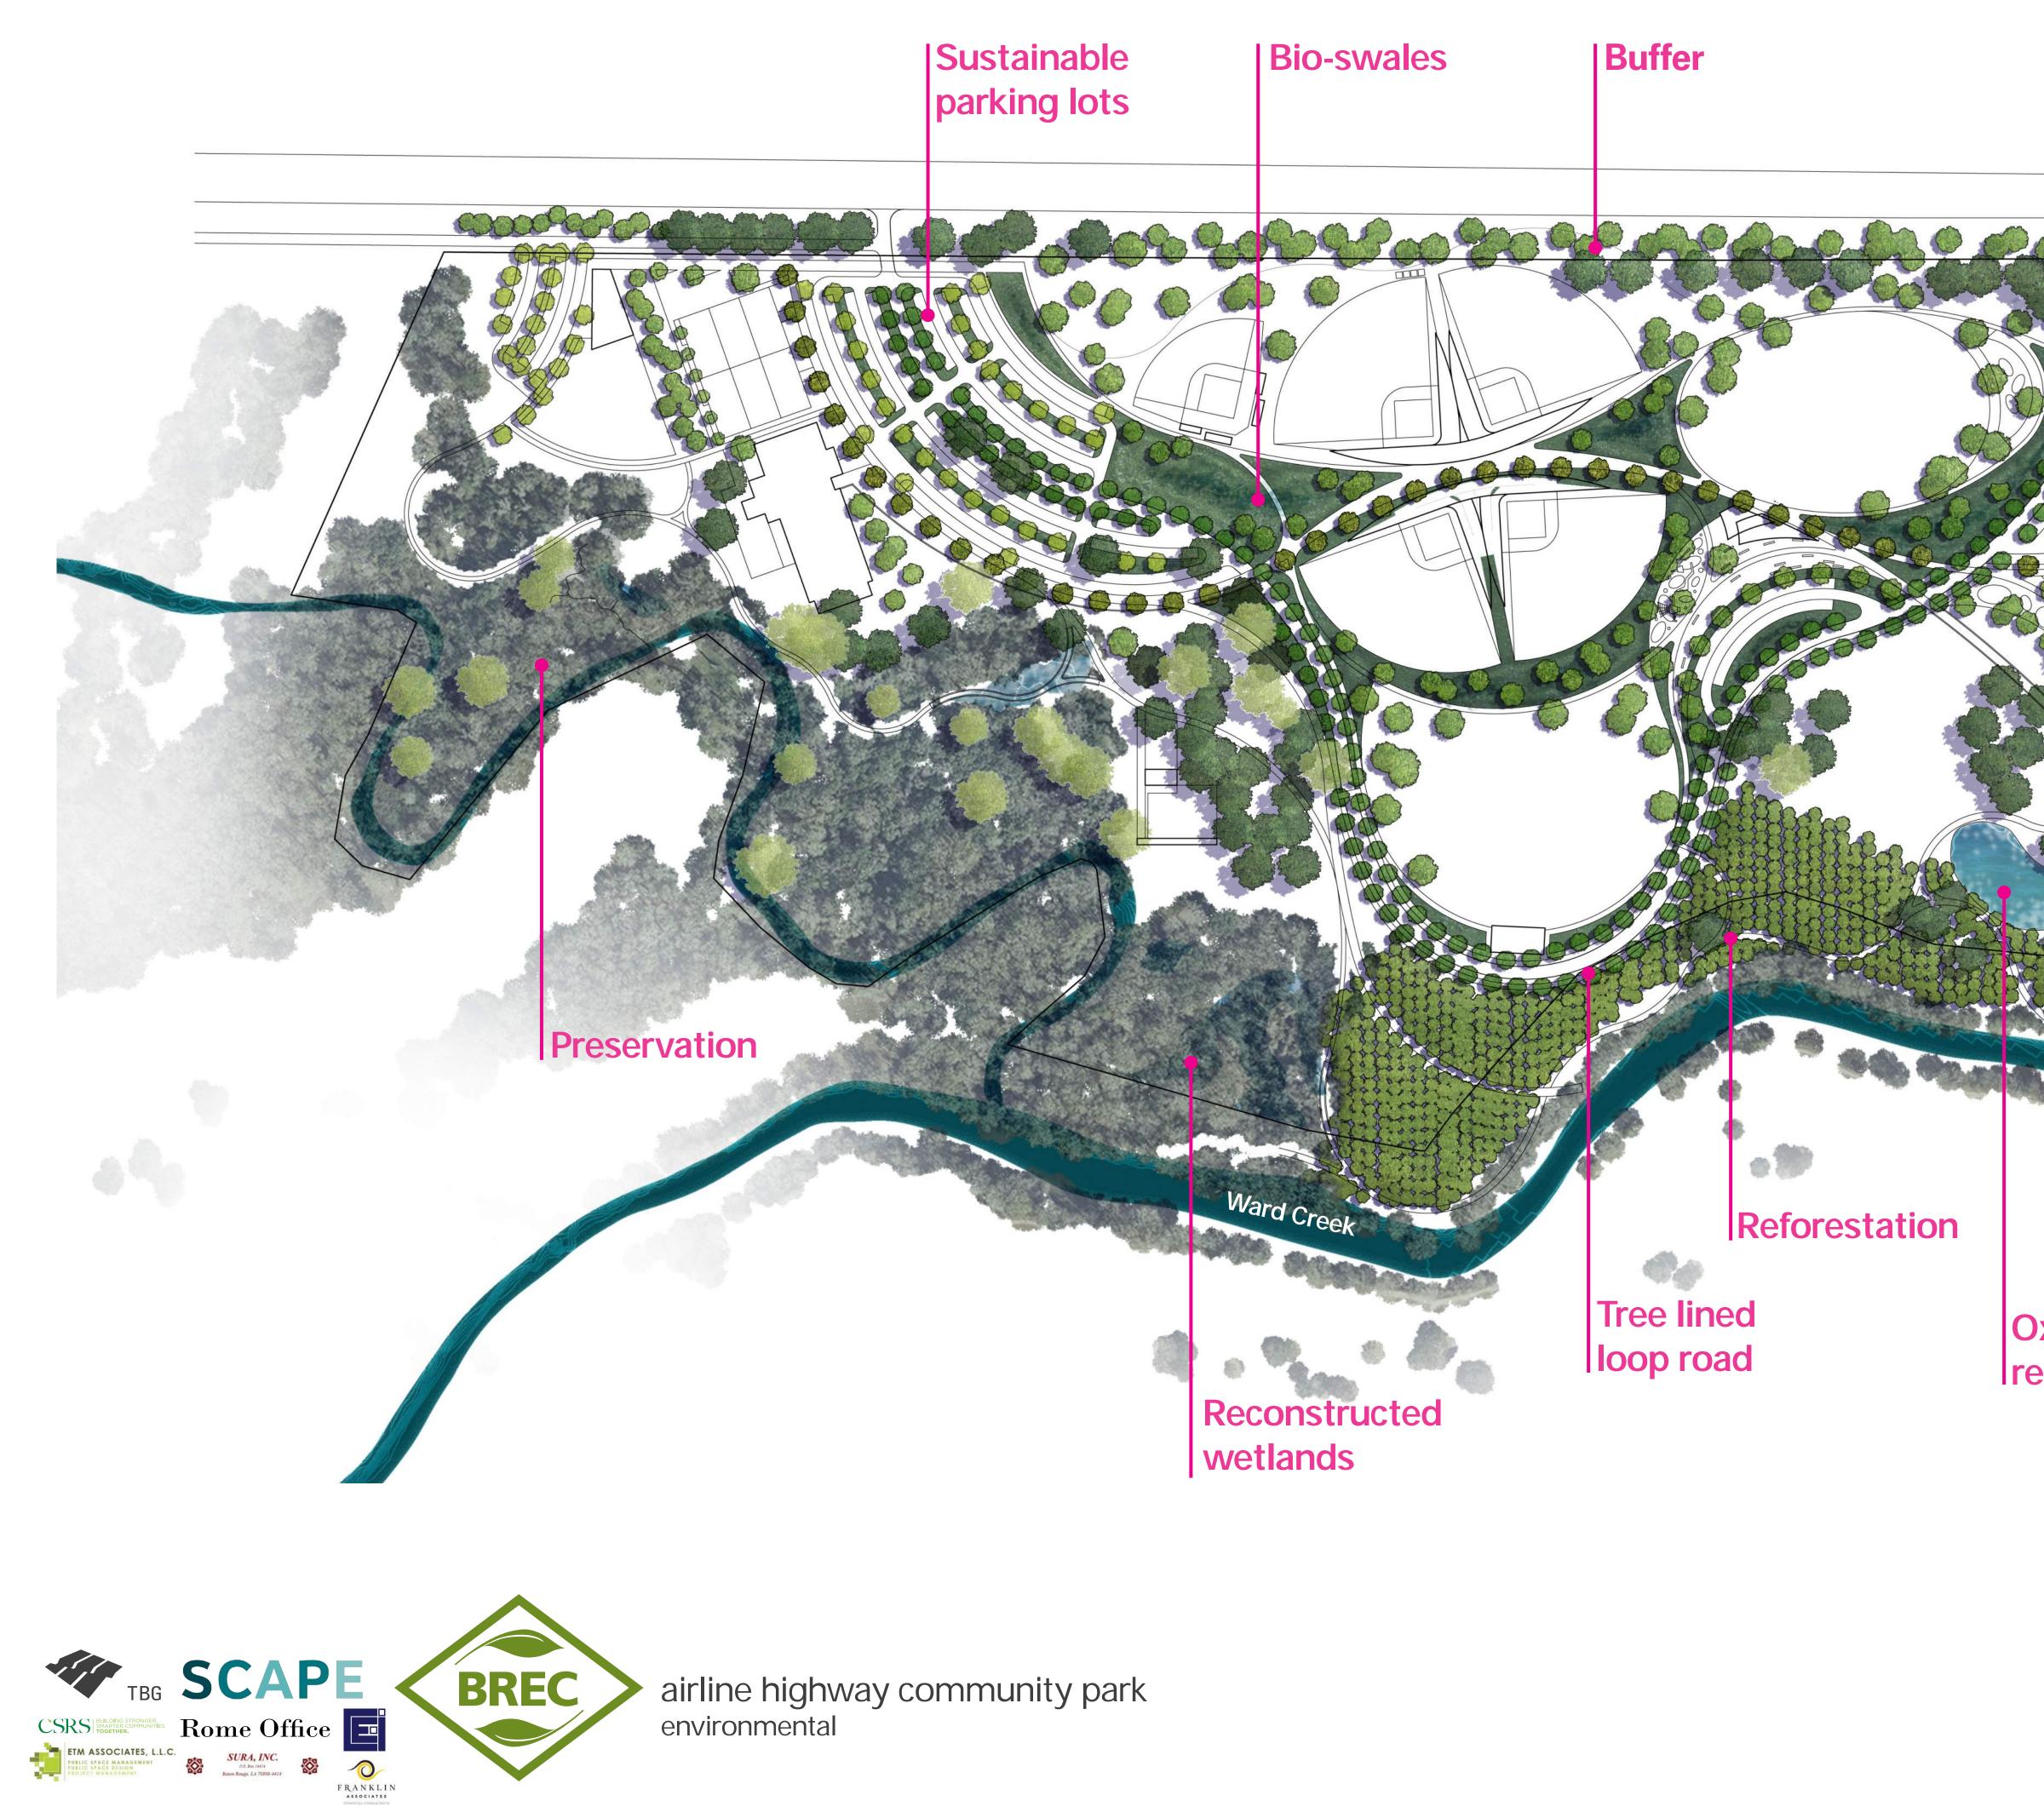

## Reconstructed Stream Meander & Pond

Cypress tree protection

Oxidation pond Iremoval

## Legend

- 01 Maintenance Building
- 02 FEMA Rec Center
- 03 Airgun Range
- 04 Reforestation
- 05 Event Lawn & Open Space
- 06 BREC Future Greenway Trail
- 07 Loop Road (curbless, tree lined)
- 08 Reconstructed Pond and Stream Meander
- 09 Preservation Classroom
- 10 Historical and Education Node
- 11 Splash Pad / Restrooms
- 12 Ball Fields/Concessions
- 13 Multi-Purpose Lawn
- 14 Dog Park
- 15 Adventure Playground
- 16 Boathouse/Nature Center
- 17 Kayak Launch
- 18 Bio-swales
- 19 Sustainable Parking Lots

airline highway community park master plan

airline highway community park outdoor classroom

airline highway community park ball fields

boardwalk bridge

dwarf palmetto Sabal minor

airline highway community park historical zone