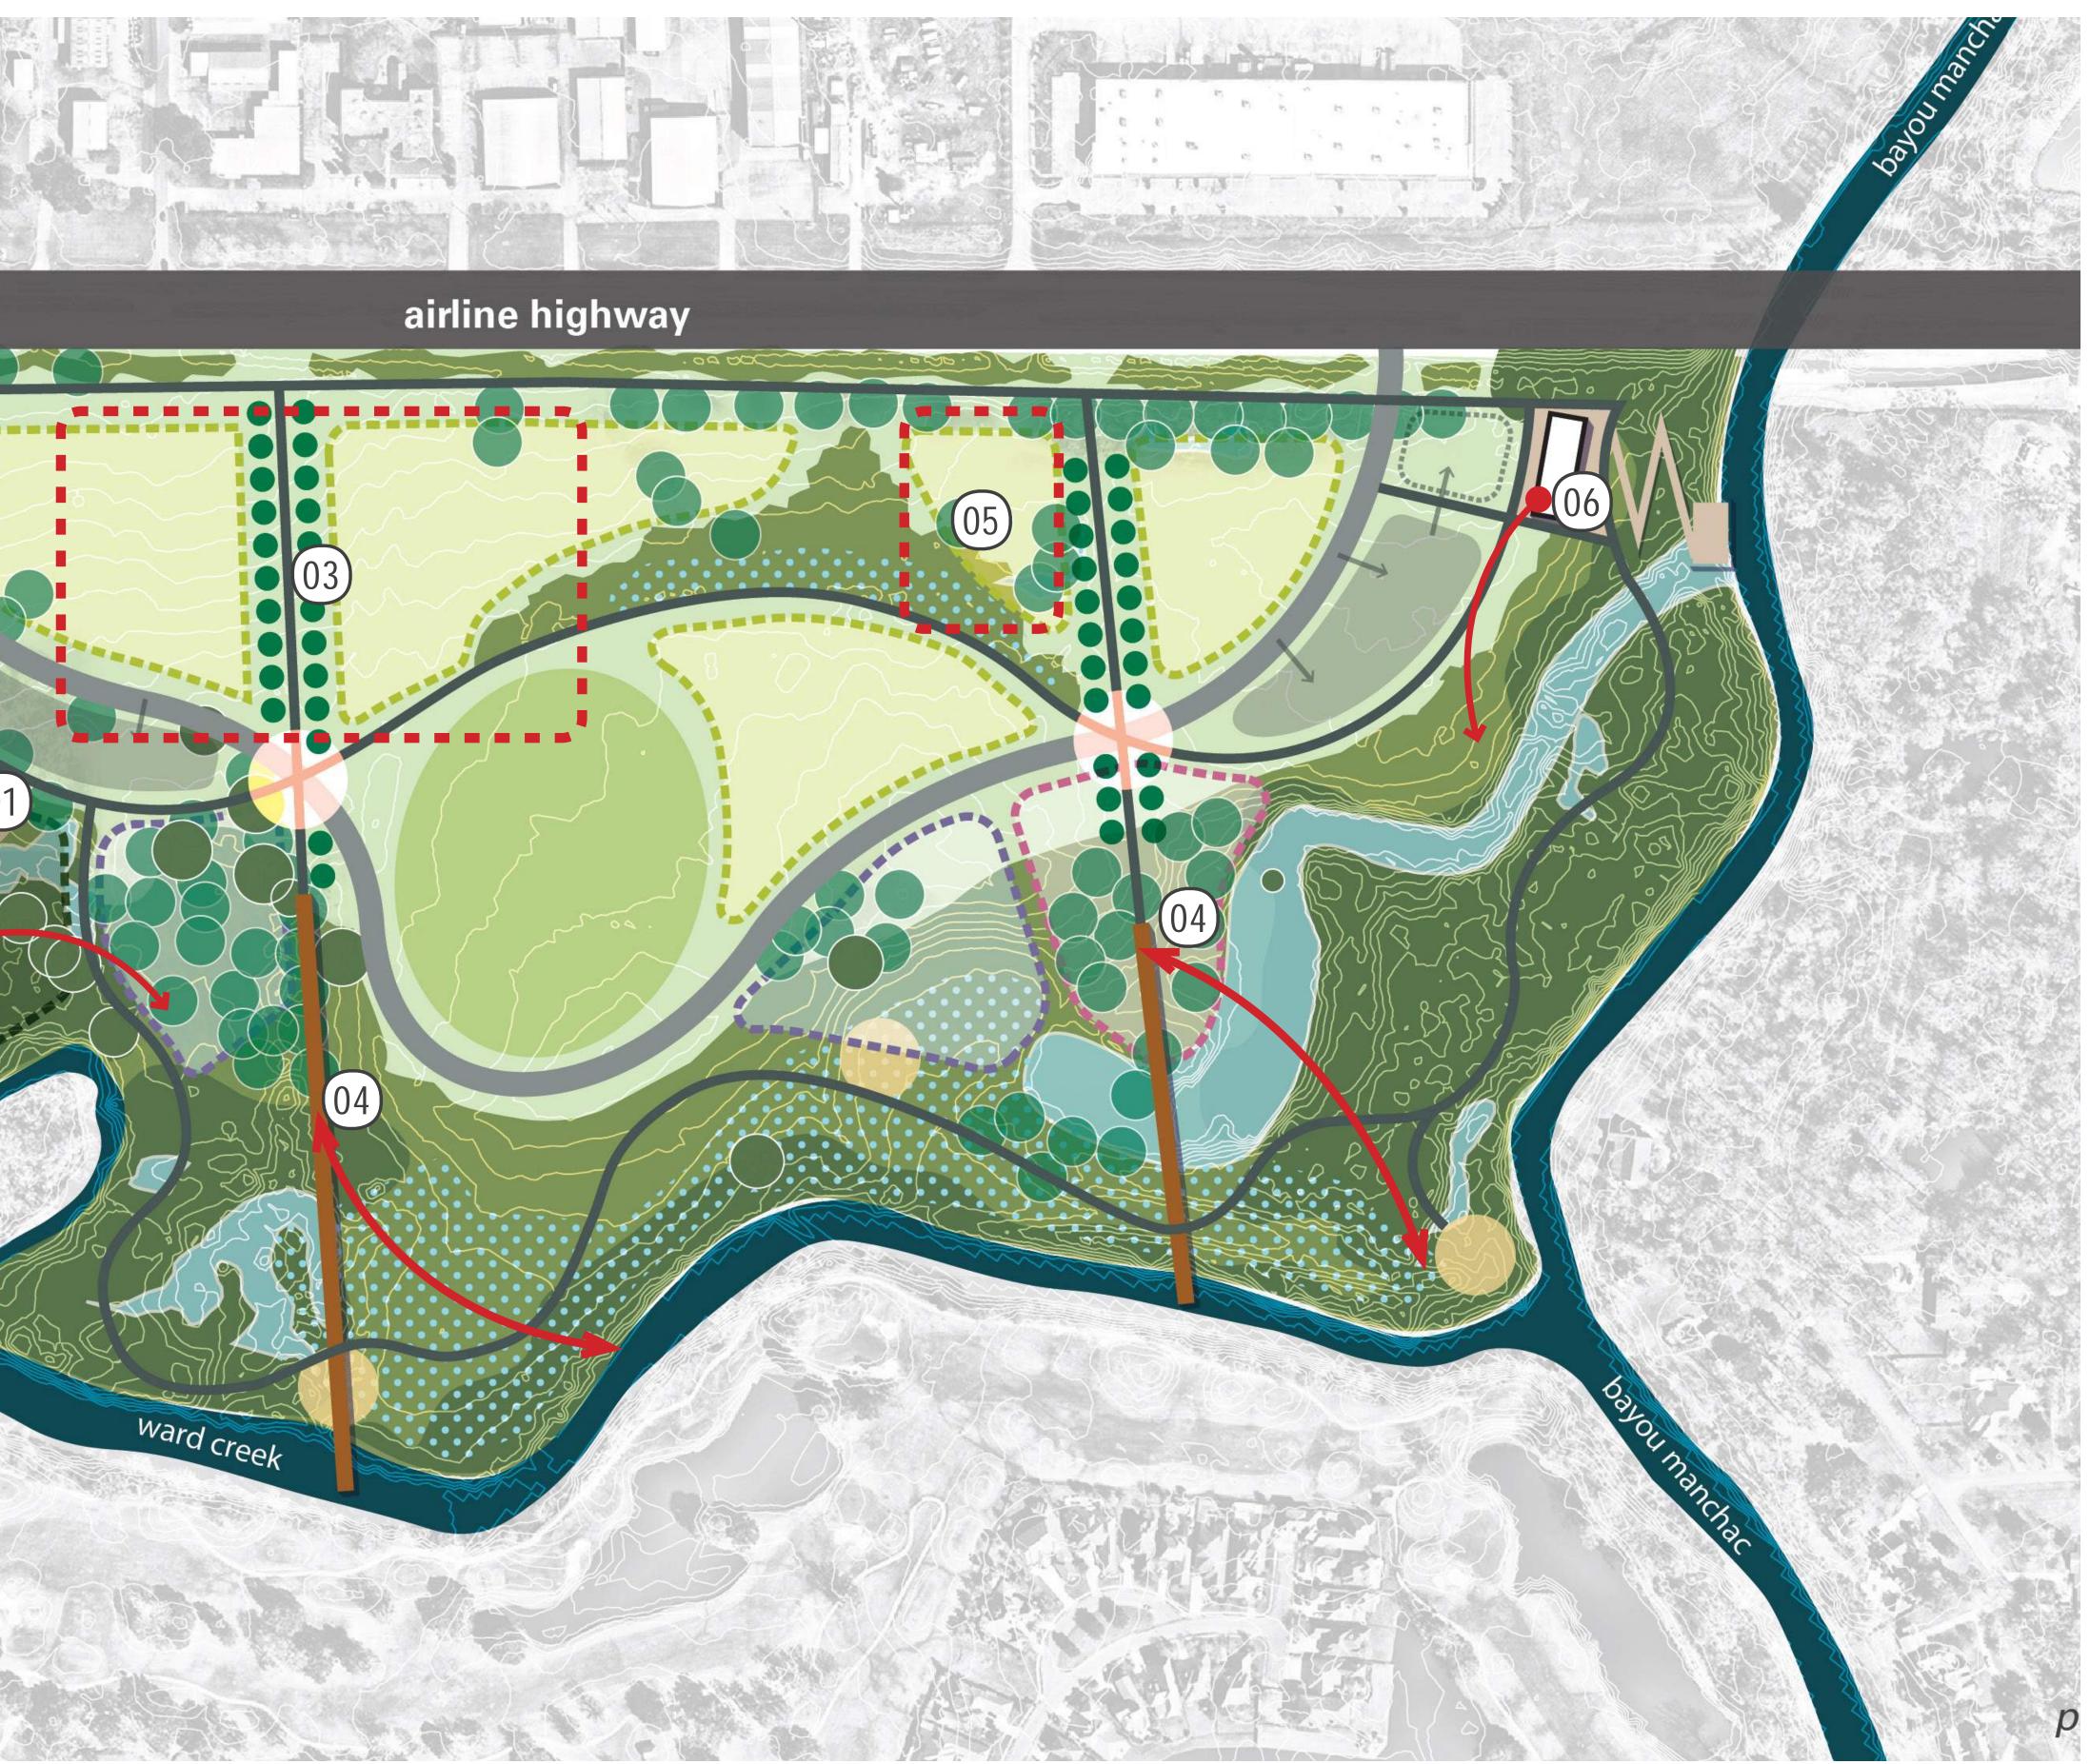

## Legend

louge

- 01 Maintenance building moves closer to Airline Highway
- 02 Airgun range to remain in existing location
- 03 Baseball pinwheel layout proposed
- 04 Pathway alignments are massaged
- 05 Dog park proposed
- 06 Boathouse moves interior to the site to also support nature center uses

airline highway community park adjustments to the framework plan

The information shown is based on the best information available and is