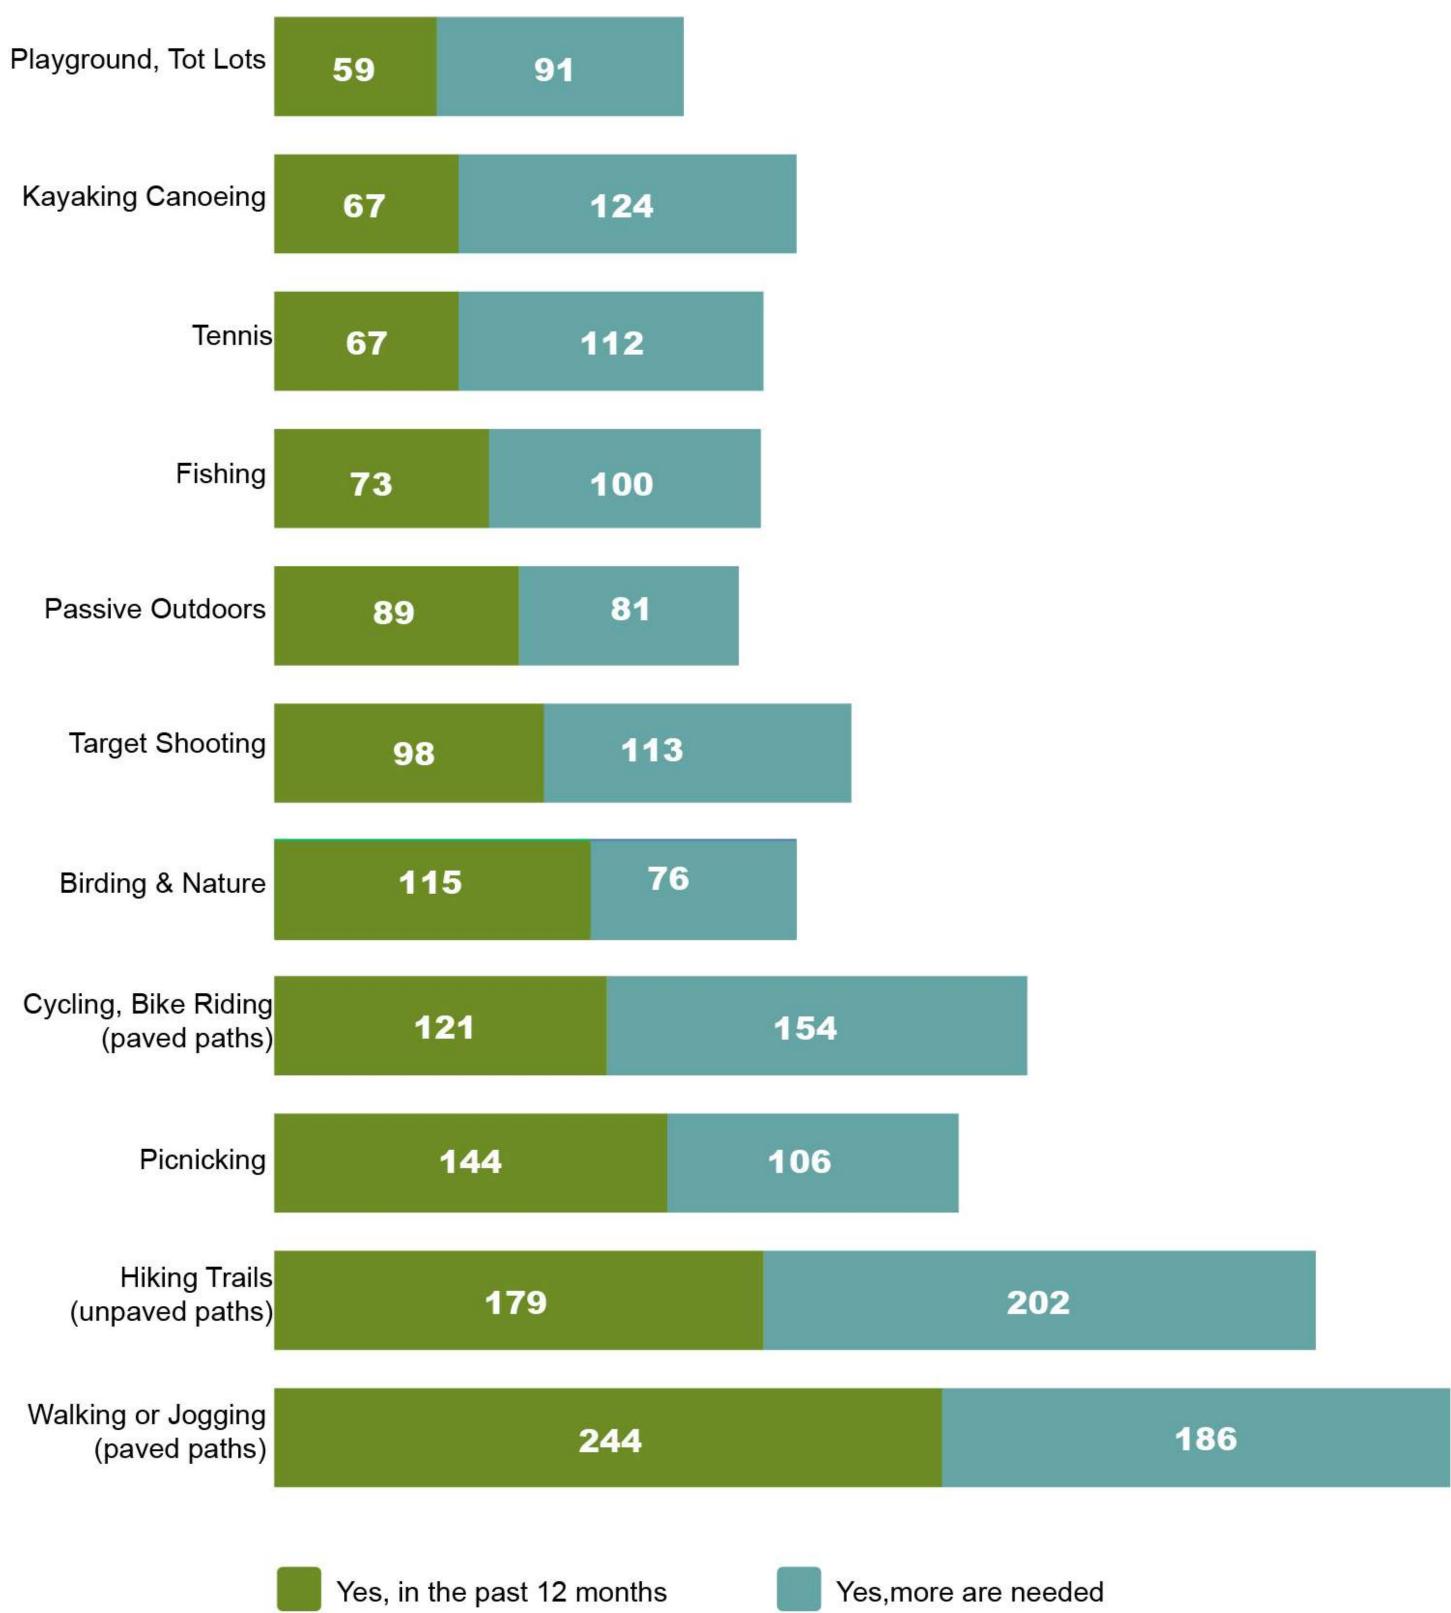

## What are your favorite outdoor recreational activities? a) Have you done this activity in the last 12 months? b) Are more of these facilities needed?

airline highway community park survey results