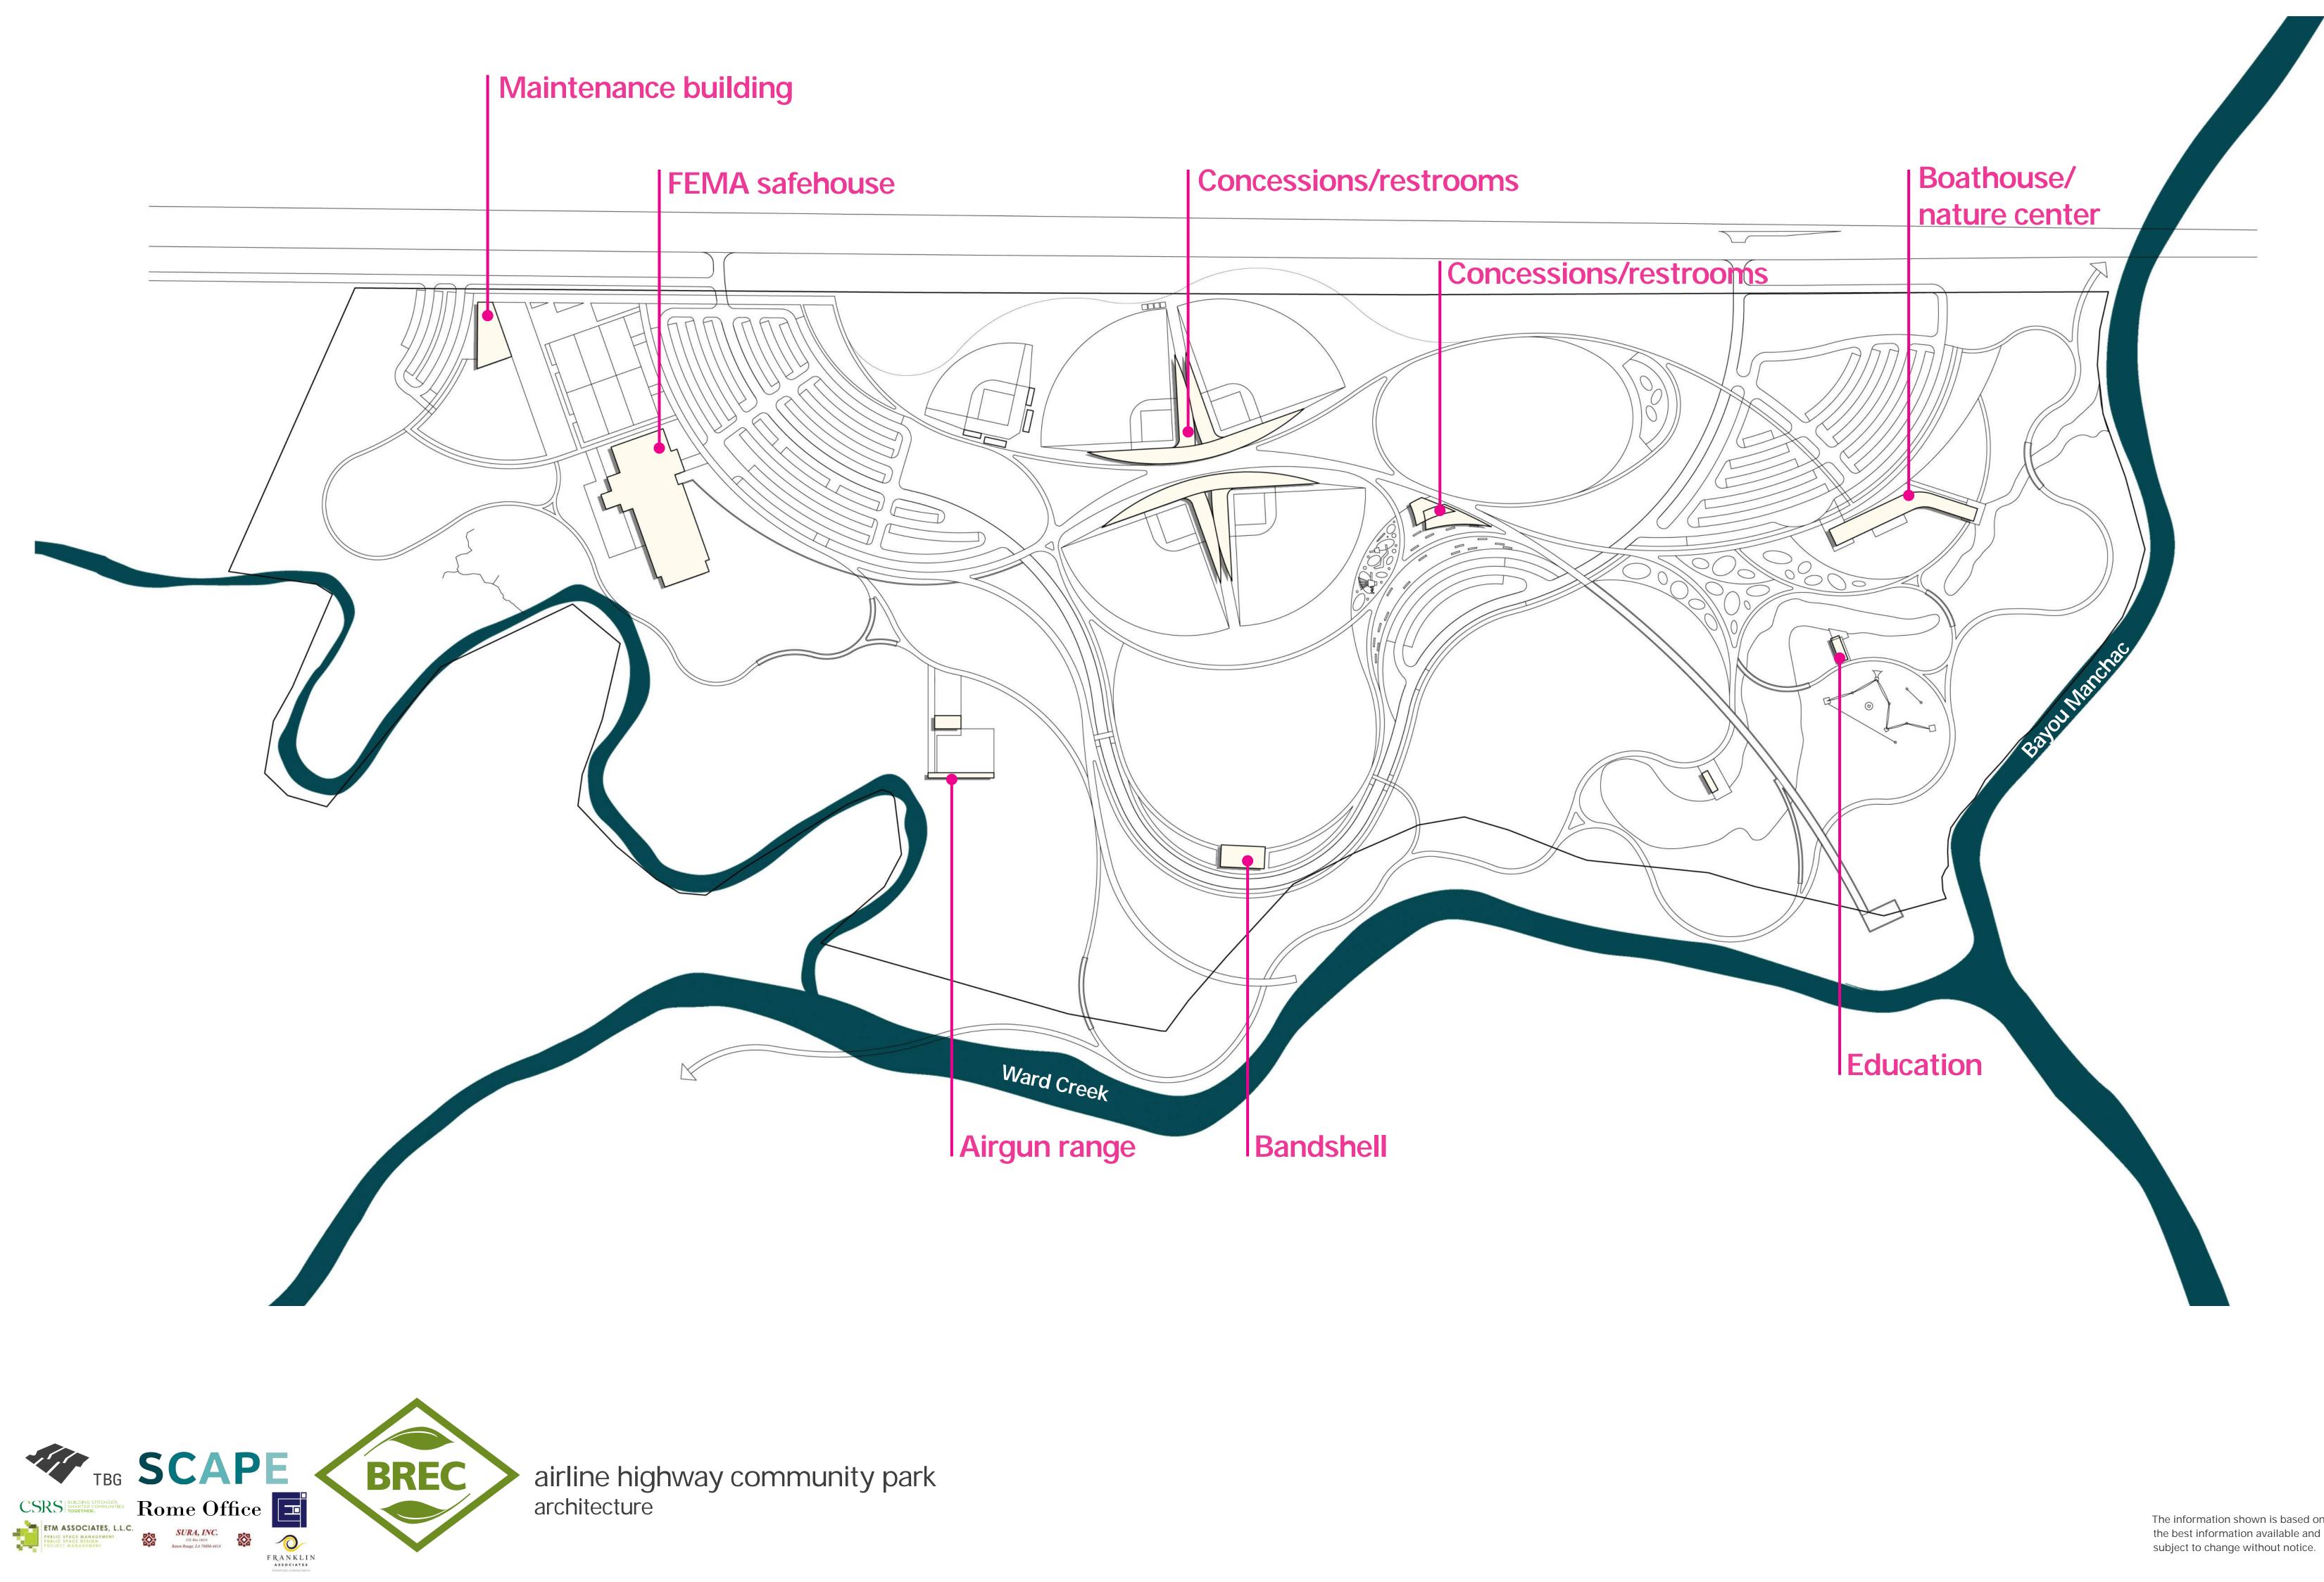

## Legend

- 01 Maintenance Building
- 02 FEMA Rec Center
- 03 Airgun Range
- 04 Reforestation
- 05 Event Lawn & Open Space
- 06 BREC Future Greenway Trail
- 07 Loop Road (curbless, tree lined)
- 08 Reconstructed Pond and Stream Meander
- 09 Preservation Classroom
- 10 Historical and Education Node
- 11 Splash Pad / Restrooms
- 12 Ball Fields/Concessions
- 13 Multi-Purpose Lawn
- 14 Dog Park
- 15 Adventure Playground
- 16 Boathouse/Nature Center
- 17 Kayak Launch
- 18 Bio-swales
- 19 Sustainable Parking Lots

airline highway community park master plan

airline highway community park outdoor classroom

airline highway community park ball fields

boardwalk bridge

dwarf palmetto Sabal minor

airline highway community park historical zone