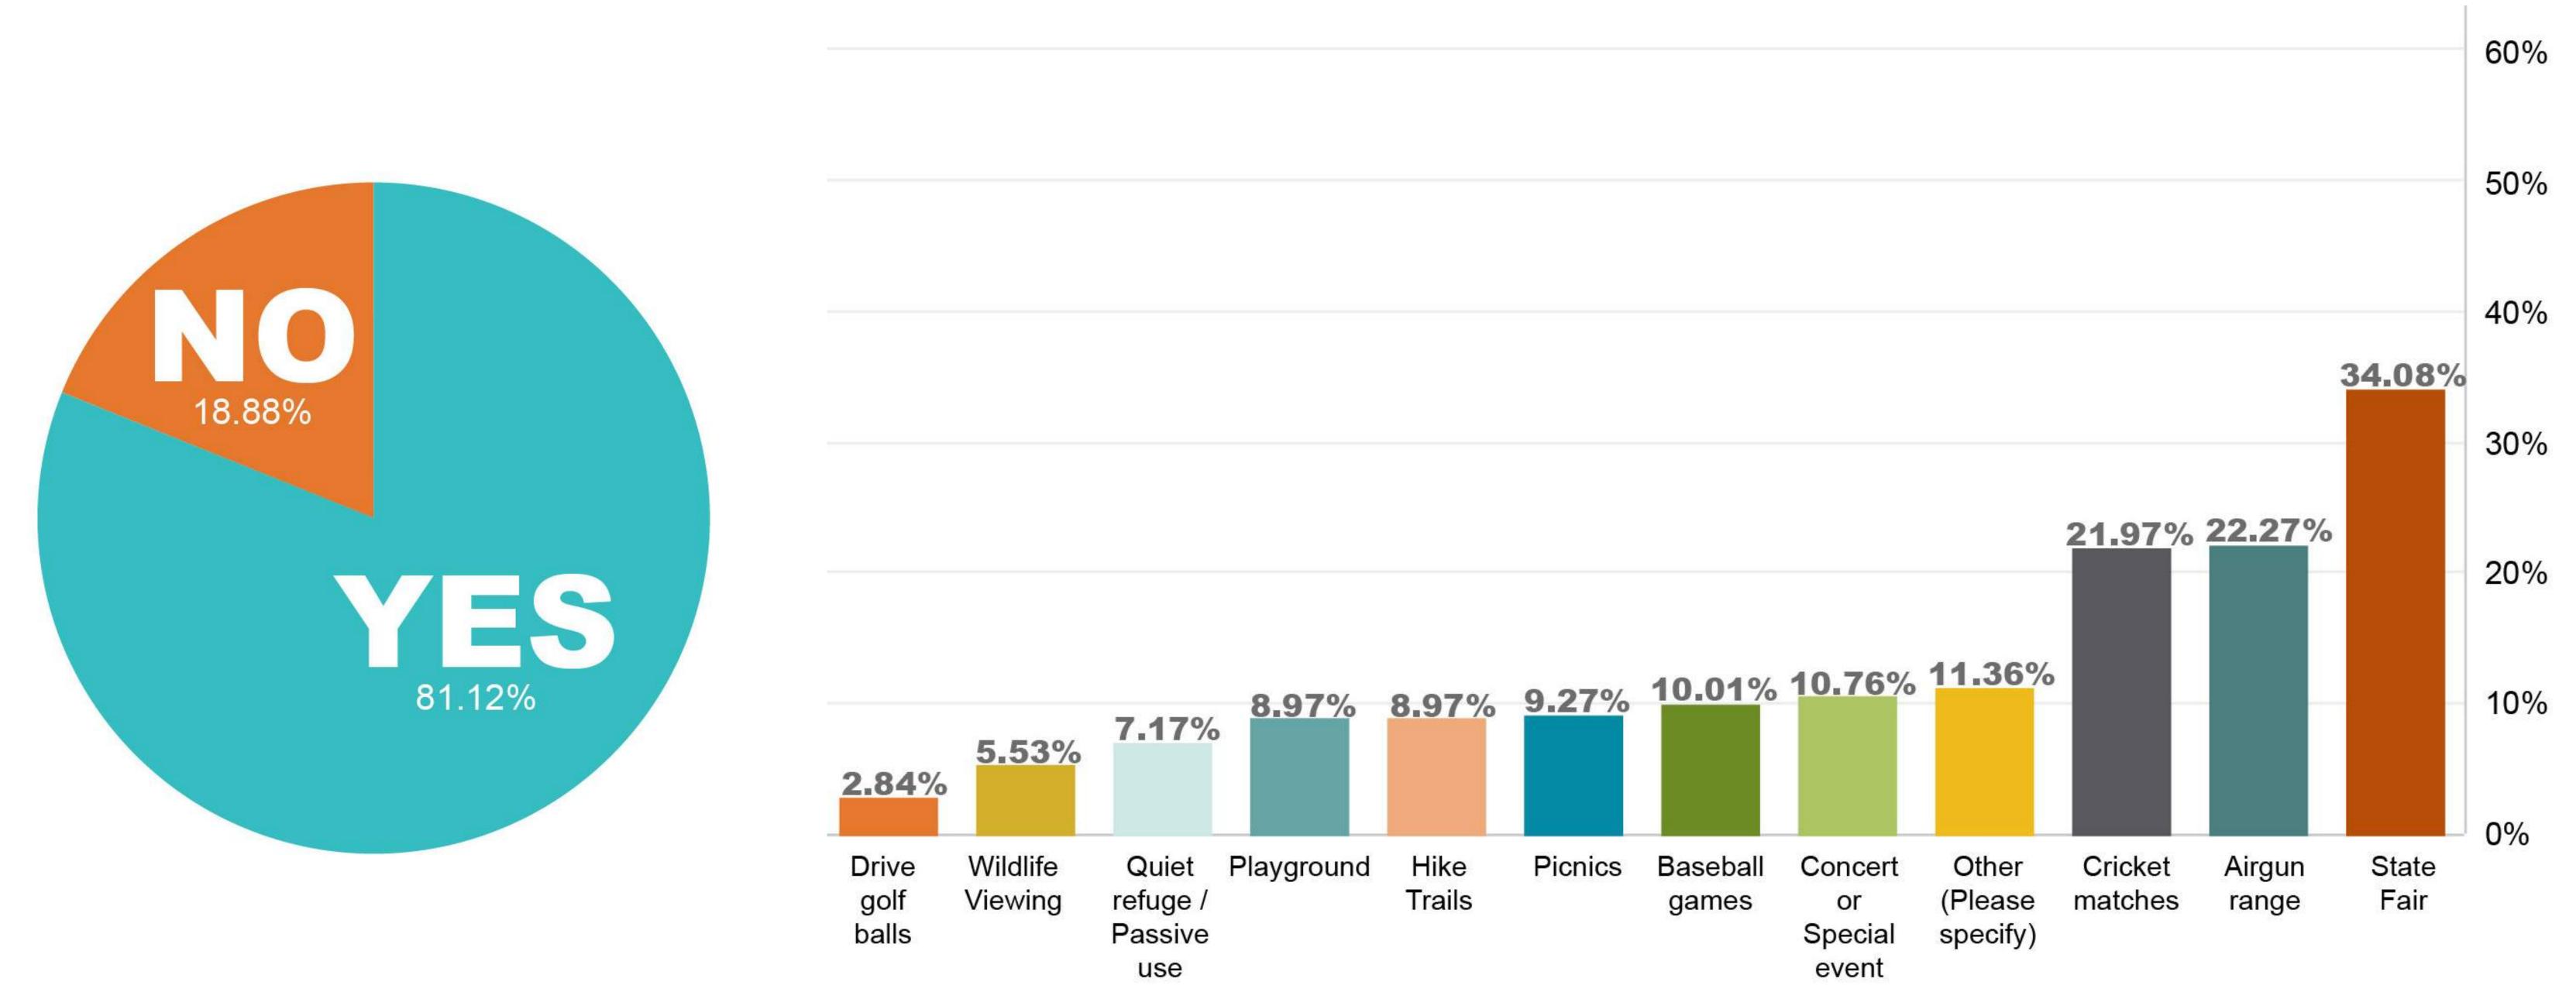

## Have you visited Airline Highway Park?

airline highway community park survey results

## Why do you visit?

## What are your favorite outdoor recreational activities? a) Have you done this activity in the last 12 months? b) Are more of these facilities needed?

airline highway community park survey results