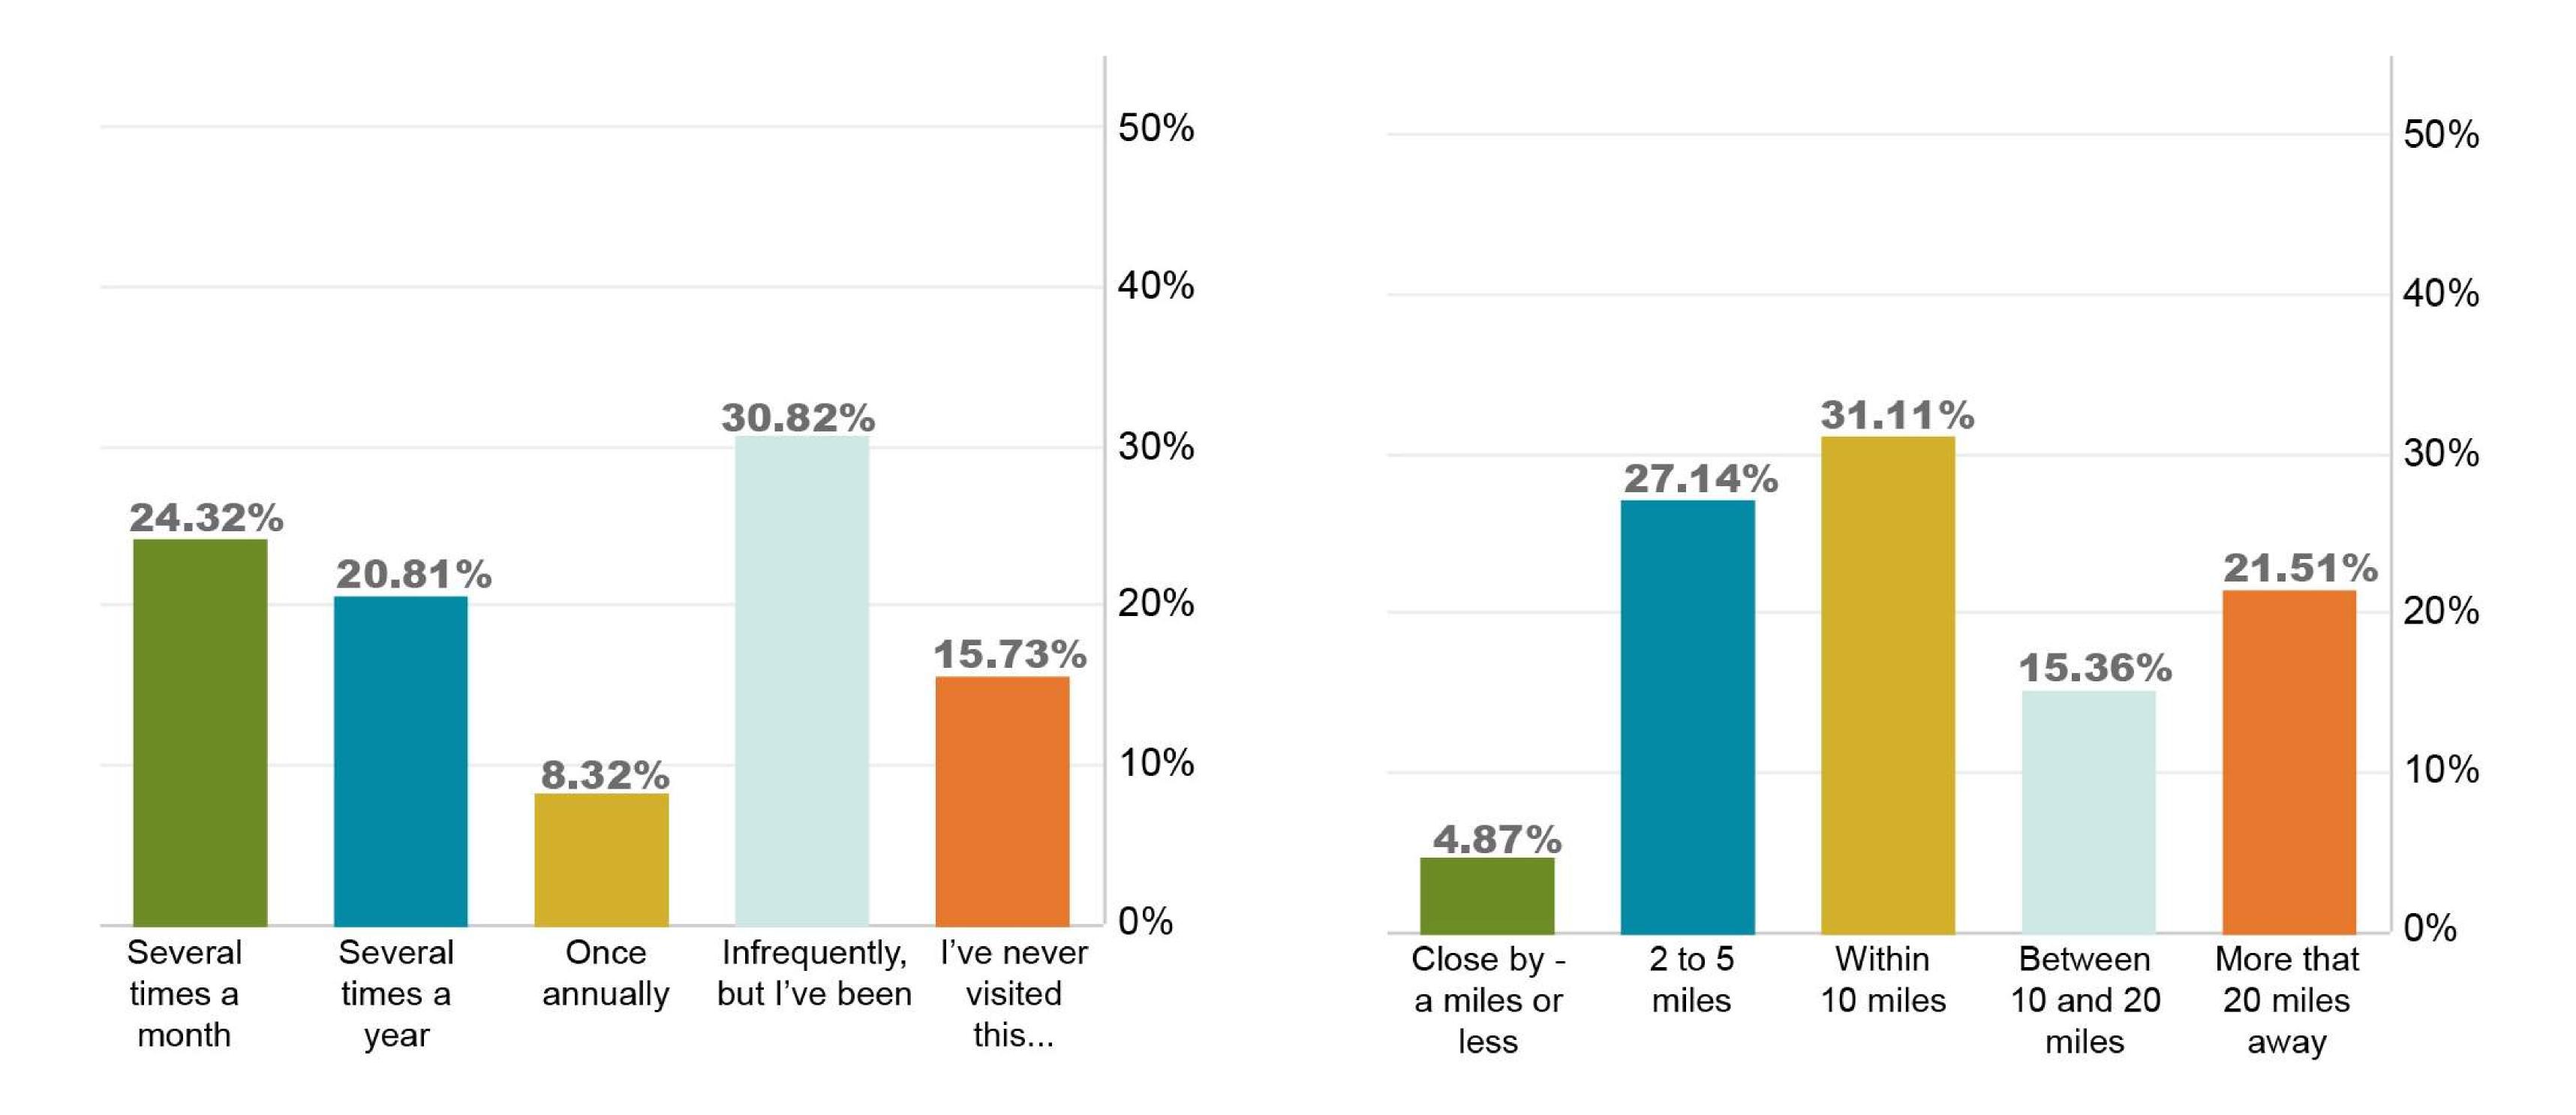

## How often do you visit?

airline highway community park survey results

## How far do you live from Airline Highway Park?