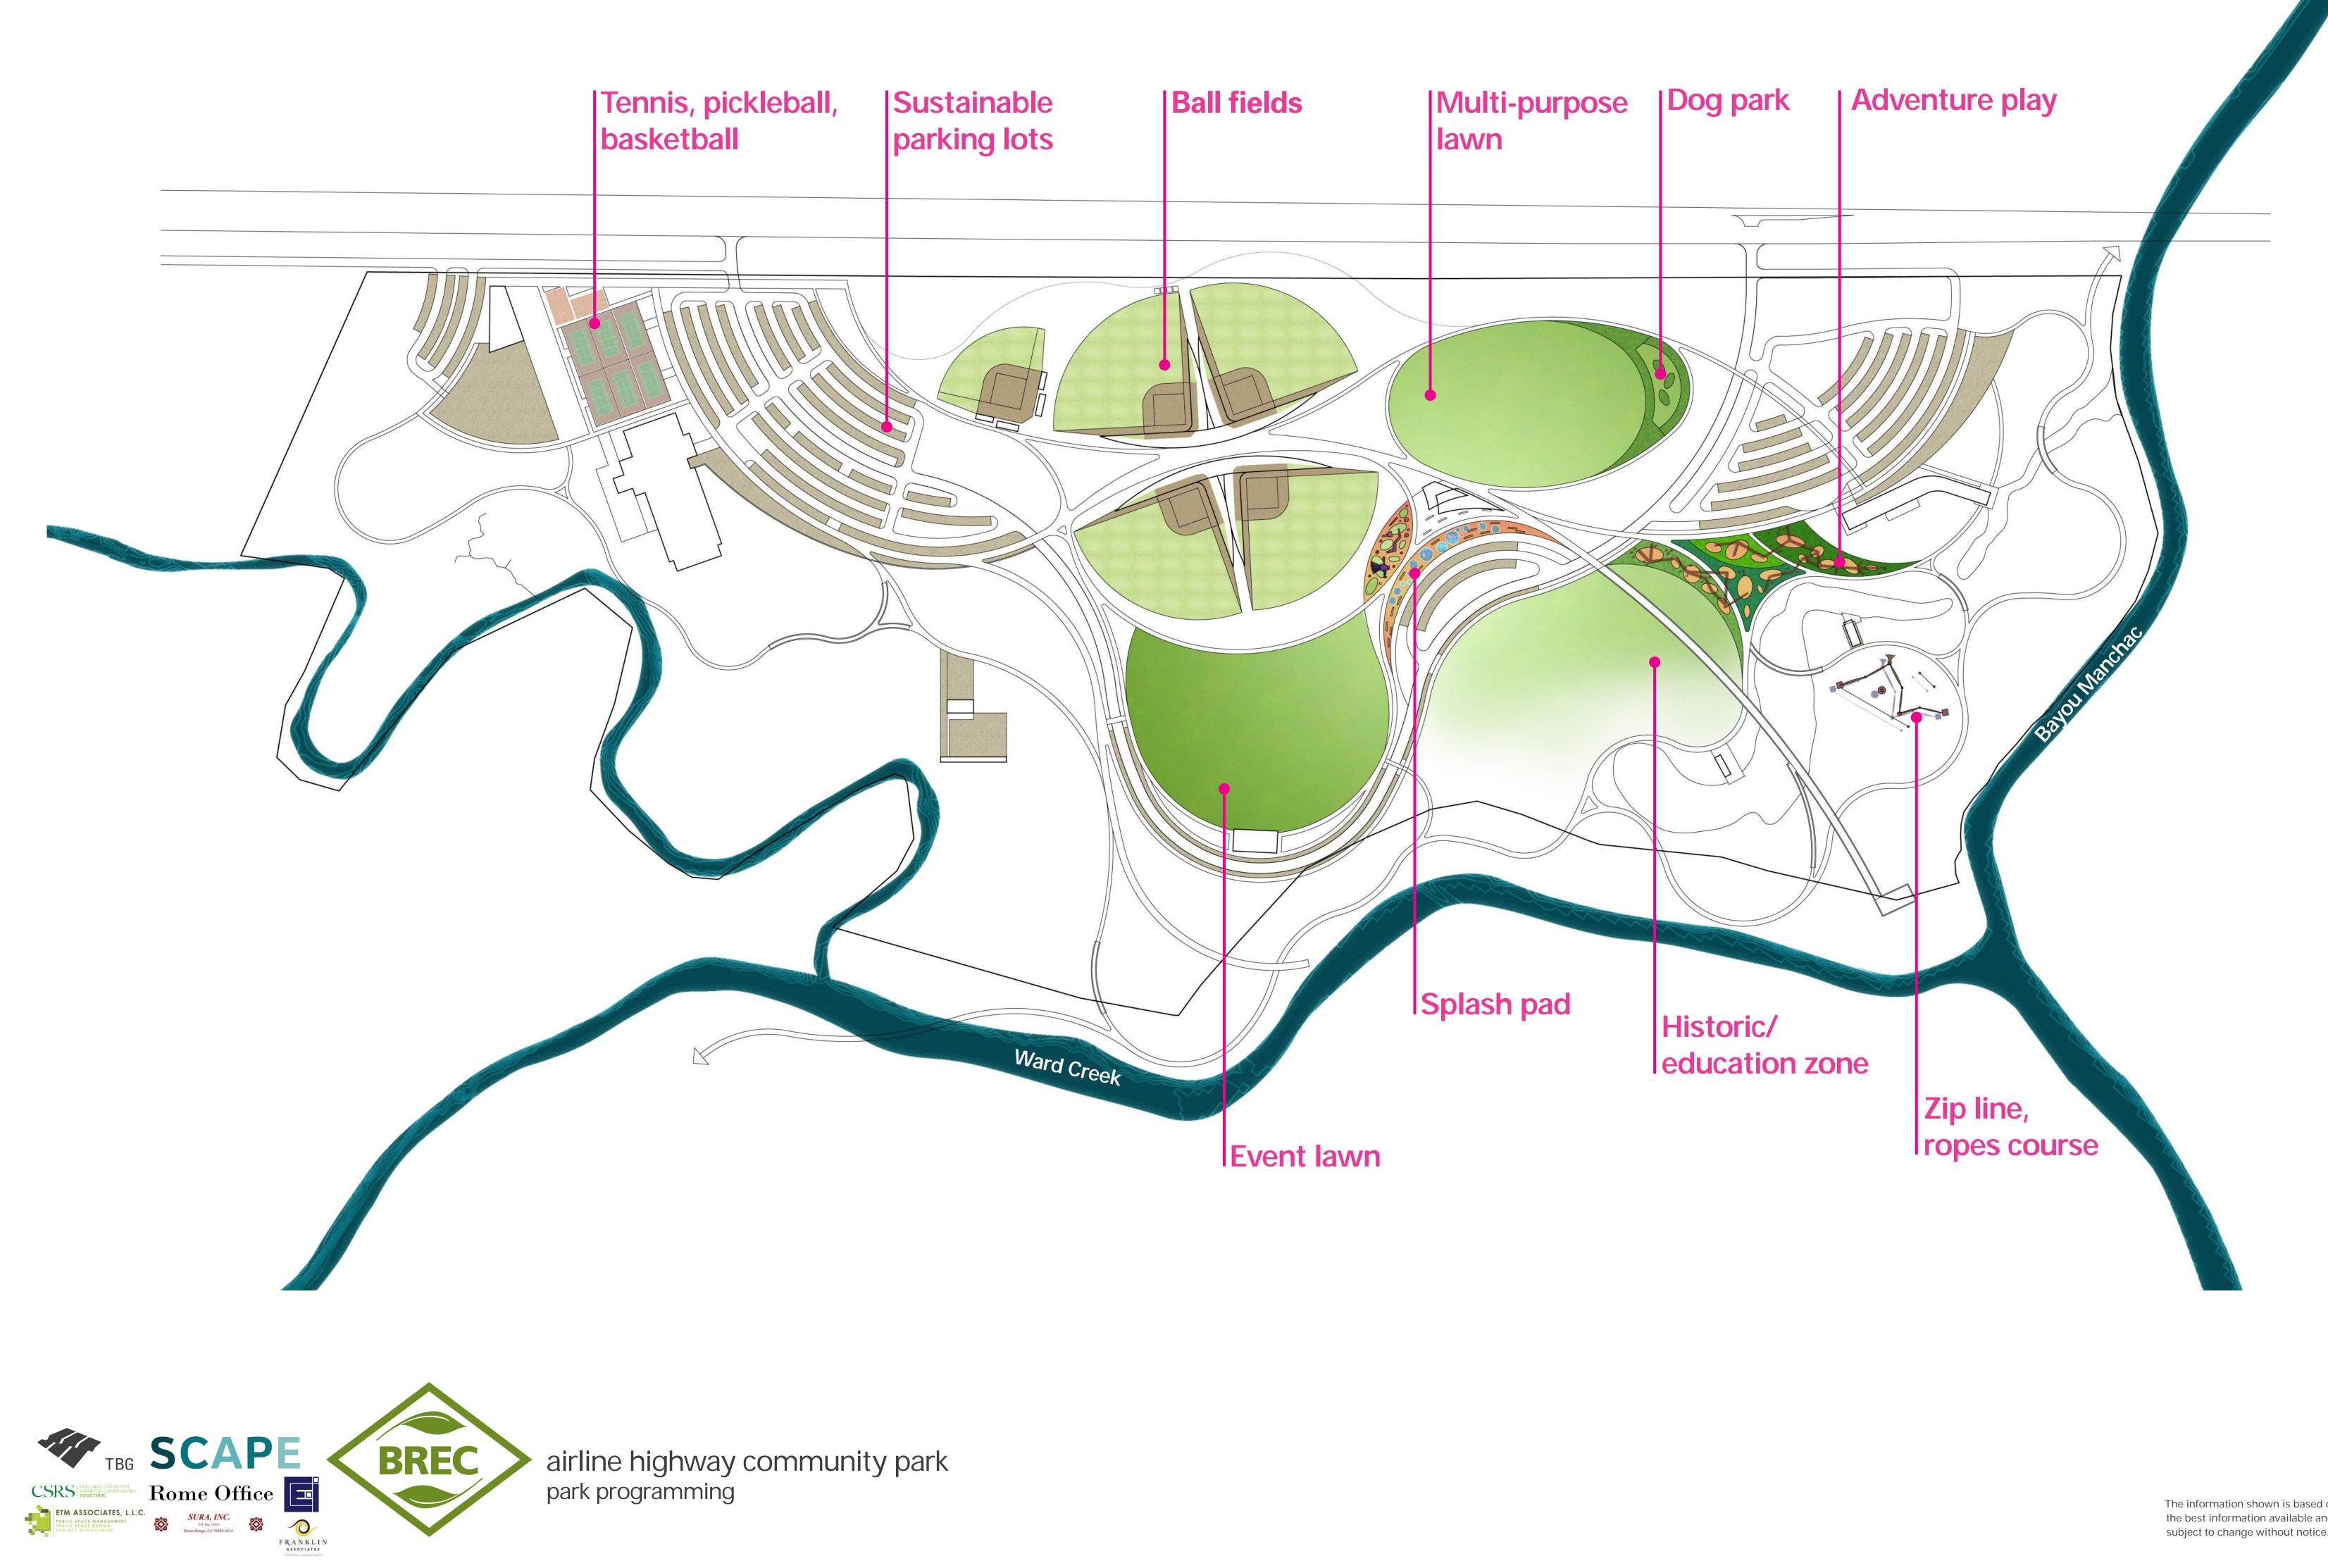

## Legend

louge

- 01 Maintenance building moves closer to Airline Highway
- 02 Airgun range to remain in existing location
- 03 Baseball pinwheel layout proposed
- 04 Pathway alignments are massaged
- 05 Dog park proposed
- 06 Boathouse moves interior to the site to also support nature center uses

airline highway community park adjustments to the framework plan

The information shown is based on the best information available and is